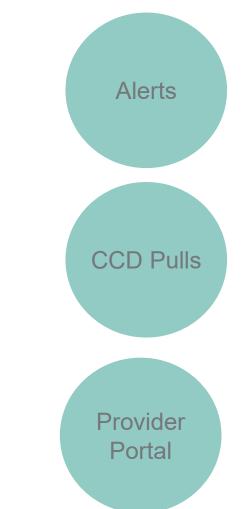

### Alerts

- Focused actionable information
- CCD pull
  - Comprehensive data
  - Integrated into EHR workflow
- Provider Portal
  - All information
  - Access to documents