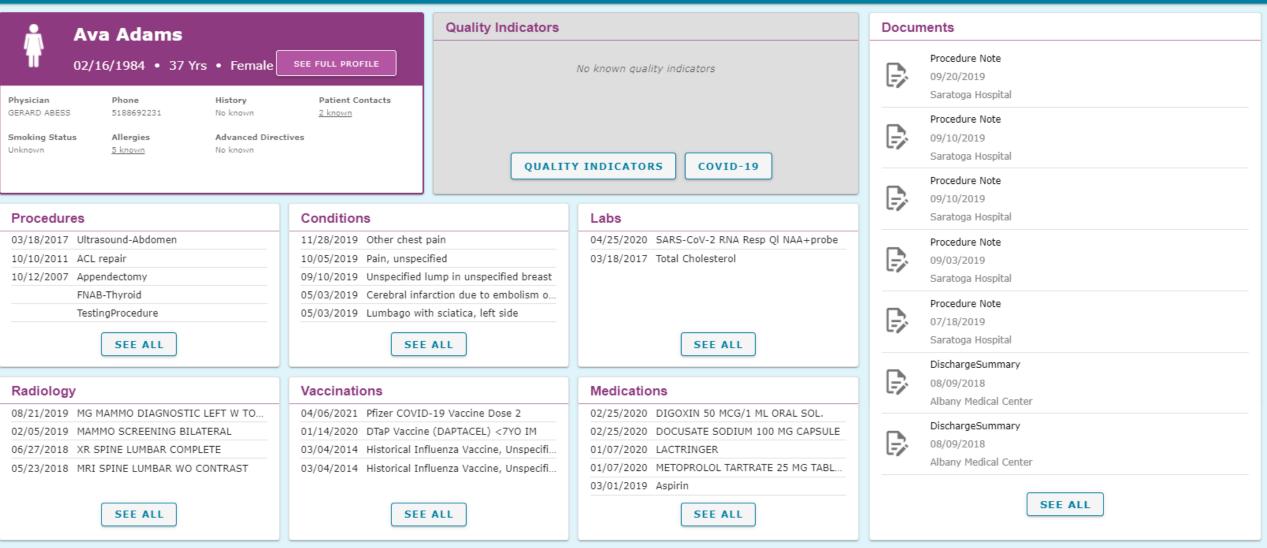

## Relevant important data

### Talk to users

- Emergency
- Primary Care
- Specialists
- Care Managers

- Documents
- Labs
- Radiology Reports
- Procedures
- Conditions
- Medications
- Primary Care Doctor
- Severe Allergies
- Patient contact information

### Hixny

| Ava                                          | 👗 Ava Adams                                                                                                                                                    |                           |                                    |                                                                                                                                      | Quality I                                                                                                                                                                                                                     | Documents                                                                                                         |                                                                                                        |                                                                           |  |
|----------------------------------------------|----------------------------------------------------------------------------------------------------------------------------------------------------------------|---------------------------|------------------------------------|--------------------------------------------------------------------------------------------------------------------------------------|-------------------------------------------------------------------------------------------------------------------------------------------------------------------------------------------------------------------------------|-------------------------------------------------------------------------------------------------------------------|--------------------------------------------------------------------------------------------------------|---------------------------------------------------------------------------|--|
|                                              | 6-1984 • 37 Yrs • Female<br>Phone                                                                                                                              | See Full Pro              | file                               | <ul> <li>Needs Colon Cancer Screening</li> <li>Has Qualifying Breast Screening</li> <li>Has Qualifying Cervical Screening</li> </ul> |                                                                                                                                                                                                                               |                                                                                                                   | тхт                                                                                                    | Continuity of Care Document (CC<br>04-29-2021<br>Community Care Physician |  |
| Smoking Status<br>Unknown                    |                                                                                                                                                                | Patient Contac<br>2 known | cts                                | Quality Indicators COVID-19                                                                                                          |                                                                                                                                                                                                                               |                                                                                                                   |                                                                                                        | Procedure Note<br>09-10-2019<br>Saratoga Hospital                         |  |
| 03-18-2017 <u>Total Cholesterol</u> 10-10-20 |                                                                                                                                                                |                           | 03-18-20<br>10-10-20<br>10-12-20   | 11 ACL repair                                                                                                                        | Conditions<br>Other chest pain<br>Pain, unspecified<br>Unspecified lump in unspecifie<br>Cerebral infarction due to emb<br>Lumbago with sciatica, left side<br>Lumbago with sciatica, right si<br>Encounter for screening mam | TXT<br>TXT                                                                                                        | Procedure Note<br>09-10-2019<br>Saratoga Hospital<br>Procedure Note<br>09-03-2019<br>Saratoga Hospital |                                                                           |  |
|                                              |                                                                                                                                                                |                           |                                    | ology                                                                                                                                | Medications                                                                                                                                                                                                                   |                                                                                                                   |                                                                                                        | Procedure Note<br>07-18-2019<br>Saratoga Hospital                         |  |
| 04-07-2021 Mc<br>03-10-2021 Mc               | 4-07-2021         Moderna COVID-19 Vaccine         02-05-2019         MAN           3-10-2021         Moderna COVID-19 Vaccine         06-27-2018         XR S |                           | 9 <u>MAMMO</u><br>8 <u>XR SPIN</u> | <u>MMO DIAGNOSTIC LE</u><br>) <u>SCREENING BILATE</u><br><u>E LUMBAR COMPLETE</u><br><u>NE LUMBAR WO CON</u>                         | DIGOXIN                                                                                                                                                                                                                       | DOCUSATE SODIUM 100 MG CAPSULE<br>DIGOXIN 50 MCG/1 ML ORAL SOL.<br>METOPROLOL TARTRATE 25 MG TABLET<br>LACTRINGER | ТХТ                                                                                                    | DischargeSummary<br>08-09-2018<br>Albany Medical Center                   |  |
| Mo                                           | o Known Immunizations<br>oderna COVID-19 Vaccine 1<br>ıknown                                                                                                   |                           |                                    |                                                                                                                                      | Aspirin<br>Methotre<br>Rocephin                                                                                                                                                                                               |                                                                                                                   | тхт                                                                                                    | DischargeSummary<br>08-09-2018<br>Albany Medical Center                   |  |

This is a snapshot view of the patient. Only the seven most recent data elements are displayed in each tile.

Tell us what you think | Disclaimer | Need Support?