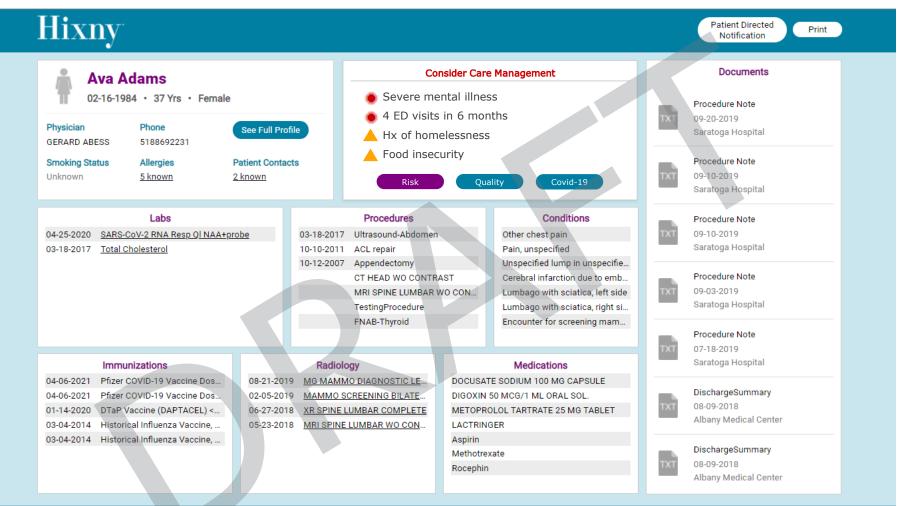

# Relevant patient data

- Care management identification
  - Partnership with NCCC
- Social Referrals Platform
  - Partnership with Healthy Alliance IPA, Adirondacks ACO, University of Vermont Health Network

### Care Management

- Display existing care management
- Identify patients who could benefit from care management services

### **Care Management**

#### Hixny Patient Directed Print Notification **Quality Indicators** Documents **Ava Adams** 02-16-1984 · 37 Yrs · Female Needs Colon Cancer Screening Procedure Note Has Qualifying Breast Screening 09-20-2019 Physician Phone Has Qualifying Cervical Screening See Full Profile Saratoga Hospital GERARD ABESS 5188692231 Procedure Note Care Manager Allergies Patient Contacts Marie Jacobs 5 known 2 known 09-10-2019 Covid-19 Risk Quality Saratoga Hospital Conditions Labs Procedures Procedure Note 04-25-2020 SARS-CoV-2 RNA Resp QI NAA+probe 03-18-2017 Ultrasound-Abdomen Other chest pain 09-10-2019 Saratoga Hospital 03-18-2017 Total Cholesterol Pain, unspecified 10-10-2011 ACL repair 10-12-2007 Appendectomy Unspecified lump in unspecifie... Procedure Note CT HEAD WO CONTRAST Cerebral infarction due to emb. MRI SPINE LUMBAR WO CON... Lumbago with sciatica, left side 09-03-2019 Saratoga Hospital TestingProcedure Lumbago with sciatica, right si... FNAB-Thyroid Encounter for screening mam... Procedure Note 07-18-2019 Saratoga Hospital Immunizations Radiology Medications 04-06-2021 Pfizer COVID-19 Vaccine Dos... 08-21-2019 MG MAMMO DIAGNOSTIC LE ... DOCUSATE SODIUM 100 MG CAPSULE DischargeSummary MAMMO SCREENING BILATE. 04-06-2021 Pfizer COVID-19 Vaccine Dos... 02-05-2019 DIGOXIN 50 MCG/1 ML ORAL SOL. 08-09-2018 DTaP Vaccine (DAPTACEL) < ... METOPROLOL TARTRATE 25 MG TABLET 01-14-2020 06-27-2018 XR SPINE LUMBAR COMPLETE Albany Medical Center 03-04-2014 Historical Influenza Vaccine, ... 05-23-2018 MRI SPINE LUMBAR WO CON... LACTRINGER 03-04-2014 Historical Influenza Vaccine, ... Aspirin DischargeSummary Methotrexate 08-09-2018 Rocephin Albany Medical Center

This is a snapshot view of the patient. Only the seven most recent data elements are displayed in each tile.