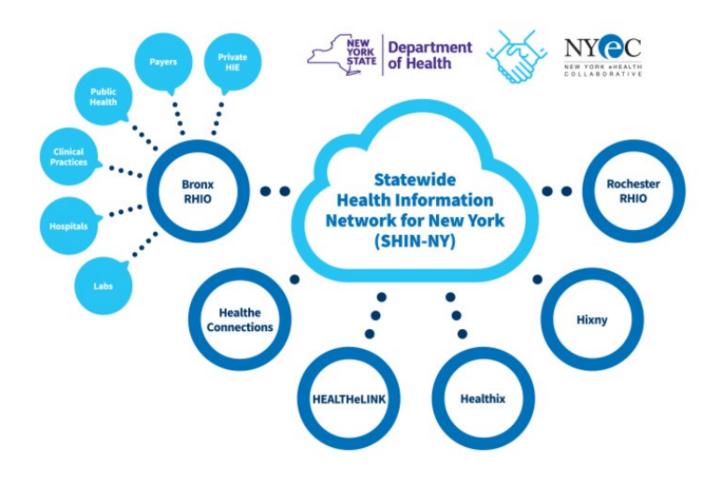

## Leveraging Smart on FHIR

Julia Prusik – Manager of Product Development September 13<sup>th</sup>, 2021



# Hixny Data

- 44 hospitals (100%)
- 78% of physicians
- 87% of other regulated entities
- 6.4 million patient records
- 5.3 million consents



### The Statewide Health Information Network of New York



# **Types of Data**



# Existing data exchange

### Alerts

- Focused actionable information
- CCD pull
  - Comprehensive data
  - Integrated into EHR workflow
- Provider Portal
  - All information
  - Access to documents



# Existing data exchange

### Alerts

- Extremely limited data
- CCD pull
  - Limited to only structured data elements
  - No access to documents
- Provider Portal
  - Separate login
  - Trusted agent user management
  - Patient search



# Vision

- Provide relevant, important data about the patient
- Allow for comprehensive data search
- Integrate seamlessly into the user workflow

# Vision

- Integrate seamlessly into the user workflow
  - Login
  - User management
    - Add/deactivate
    - Onboarding requirements
  - Patient search
- Provide relevant, important