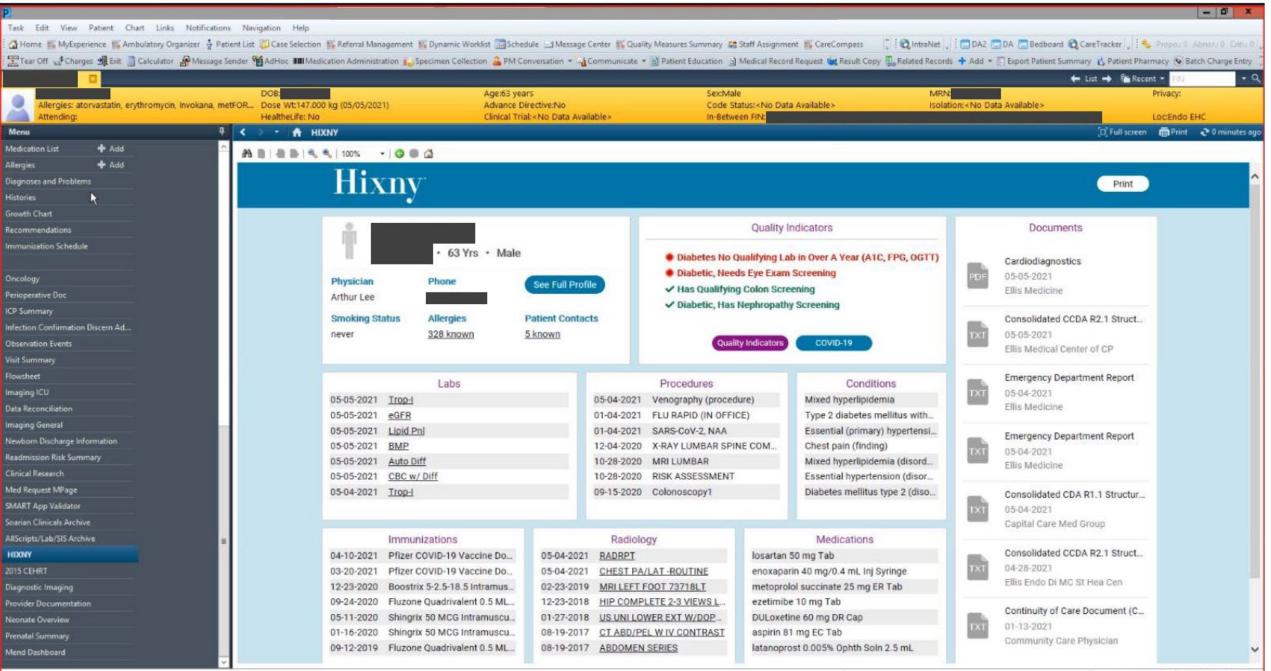

### Hixny

| Ava                                          | 👗 Ava Adams                                                                                                                                                    |                           |                                    |                                                                                                                                      | Quality I                                                                                                                                                                                                                     | Documents                                                                                                         |                                                                                                        |                                                                           |  |
|----------------------------------------------|----------------------------------------------------------------------------------------------------------------------------------------------------------------|---------------------------|------------------------------------|--------------------------------------------------------------------------------------------------------------------------------------|-------------------------------------------------------------------------------------------------------------------------------------------------------------------------------------------------------------------------------|-------------------------------------------------------------------------------------------------------------------|--------------------------------------------------------------------------------------------------------|---------------------------------------------------------------------------|--|
|                                              | 6-1984 • 37 Yrs • Female<br>Phone                                                                                                                              | See Full Pro              | file                               | <ul> <li>Needs Colon Cancer Screening</li> <li>Has Qualifying Breast Screening</li> <li>Has Qualifying Cervical Screening</li> </ul> |                                                                                                                                                                                                                               |                                                                                                                   | тхт                                                                                                    | Continuity of Care Document (CC<br>04-29-2021<br>Community Care Physician |  |
| Smoking Status<br>Unknown                    |                                                                                                                                                                | Patient Contac<br>2 known | cts                                | Quality Indicators COVID-19                                                                                                          |                                                                                                                                                                                                                               |                                                                                                                   |                                                                                                        | Procedure Note<br>09-10-2019<br>Saratoga Hospital                         |  |
| 03-18-2017 <u>Total Cholesterol</u> 10-10-20 |                                                                                                                                                                |                           | 03-18-20<br>10-10-20<br>10-12-20   | 11 ACL repair                                                                                                                        | Conditions<br>Other chest pain<br>Pain, unspecified<br>Unspecified lump in unspecifie<br>Cerebral infarction due to emb<br>Lumbago with sciatica, left side<br>Lumbago with sciatica, right si<br>Encounter for screening mam | TXT<br>TXT                                                                                                        | Procedure Note<br>09-10-2019<br>Saratoga Hospital<br>Procedure Note<br>09-03-2019<br>Saratoga Hospital |                                                                           |  |
|                                              |                                                                                                                                                                |                           |                                    | ology                                                                                                                                | Medications                                                                                                                                                                                                                   |                                                                                                                   |                                                                                                        | Procedure Note<br>07-18-2019<br>Saratoga Hospital                         |  |
| 04-07-2021 Mc<br>03-10-2021 Mc               | 4-07-2021         Moderna COVID-19 Vaccine         02-05-2019         MAN           3-10-2021         Moderna COVID-19 Vaccine         06-27-2018         XR S |                           | 9 <u>MAMMO</u><br>8 <u>XR SPIN</u> | <u>MMO DIAGNOSTIC LE</u><br>) <u>SCREENING BILATE</u><br><u>E LUMBAR COMPLETE</u><br><u>NE LUMBAR WO CON</u>                         | DIGOXIN                                                                                                                                                                                                                       | DOCUSATE SODIUM 100 MG CAPSULE<br>DIGOXIN 50 MCG/1 ML ORAL SOL.<br>METOPROLOL TARTRATE 25 MG TABLET<br>LACTRINGER | ТХТ                                                                                                    | DischargeSummary<br>08-09-2018<br>Albany Medical Center                   |  |
| Mo                                           | o Known Immunizations<br>oderna COVID-19 Vaccine 1<br>ıknown                                                                                                   |                           |                                    |                                                                                                                                      | Aspirin<br>Methotre<br>Rocephin                                                                                                                                                                                               |                                                                                                                   | тхт                                                                                                    | DischargeSummary<br>08-09-2018<br>Albany Medical Center                   |  |

This is a snapshot view of the patient. Only the seven most recent data elements are displayed in each tile.

Tell us what you think | Disclaimer | Need Support?