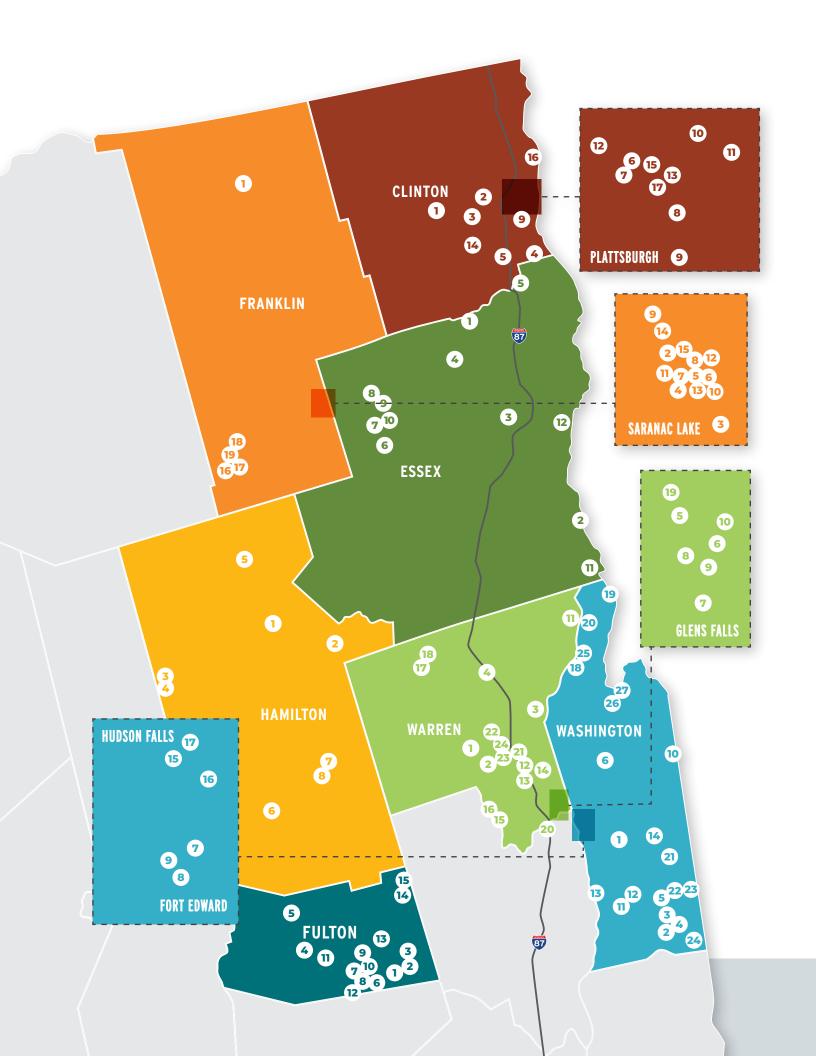

# **CLINTON COUNTY**

# Cadyville

Cadyville Beach
 2199 State Route 3, Cadyville

# Morrisonville

East Morrisonville Park
 22 Bullis Road, Morrisonville

**3.** LaPierre Lane Riverway LaPierre Lane, Morrisonville

#### Peru

**4.** Ausable Point Campground and Day Use Area 3346 Lakeshore Drive, Peru

**5. Heyworth Mason Park** 2948-2956 Mason Hill Road, Peru

# **Plattsburgh**

6. Belmont Avenue Park49 Flaglar Drive, Plattsburgh

7. Broadway Road Park1 Broadway Road, Plattsburgh

8. Centennial Rotary Park
Oklahoma Avenue, Plattsburgh

9. Cliff Haven Park16 Cliff Haven Park Road, Plattsburgh

**10. Cumberland Bay State Park**152 Cumberland Head Road, Plattsburgh

**11. Everest Rabideau Park (Cumberland Head Park)** 35 Oswego Lane, Plattsburgh

**12. Guy Cedar Park**10 Brenda Boulevard, Plattsburgh

**13. MacDonough Park**42 City Hall Place, Plattsburgh

**14. Macomb Reservation State Park** 201 Campsite Road, Schuyler Falls

**15. Melissa Penfield Park and Dog Park** 139 Boynton Avenue, Plattsburgh

16. Point Au Roche State Park19 Camp Red Cloud Road, Plattsburgh

**17. Trinity Park**1 Trinity Place, Plattsburgh

#### **ESSEX COUNTY**

#### **Au Sable Forks**

 Francis M. Pattno & John F. Gale Memorial Park Grove Street, Au Sable Forks

#### **Crown Point**

2. Maple Ridge Park 2922 NYS Route #9N, Crown Point

#### Elizabethtown

**3. The Footbridge Park** Footbridge Lane, Elizabethtown

# Jay

**4. Town Of Jay Children's Park & Playground** Stickney Bridge Road, Jay

#### Keeseville

**5. Jacee Park**Kent Street, Keeseville

# Lake Placid

**6. Heaven Hill Trails**Bear Cub Road, Lake Placid

7. Jewtraw Park Station Street, Lake Placid

8. Kiwanis Teddy Bear Park Elm Street. Lake Placid

9. Mid's Park 2445 Main Street, Lake Placid

**10. Robert J. Peacock Park** 74 Parkside Drive, Lake Placid

# **Ticonderoga**

**11. Percy Thompson Bicentennial Park** 137 Montcalm Street, Ticonderoga

# Westport

12. Lee Park
Lee Park Hill, Westport

#### FRANKLIN COUNTY

#### Malone

Malone Memorial Recreational Park
 Duane Street, Malone

#### Saranac Lake

2. Ampersand Park

Ampersand Avenue, Saranac Lake

3. Baldwin Park

Lake Flower Avenue, Saranac Lake

4. Beaver Park

Dorsey Street, Saranac Lake

5. Berkeley Green

Main Street, Saranac Lake

6. Denny Park

Pine Street, Saranac Lake

7. Dorsey Park

Dorsey Street Bridge, Saranac Lake

8. James A. Latour Picnic & Recreation Area

Route 86, Saranac Lake

9. Lake Colby Beach

Lake Colby Drive, Saranac Lake

10. Riverfront Park

Main and River Streets, Saranac Lake

11. Sunset Park

Olive Street, Saranac Lake

12. Triangle Park

Pine Street, Saranac Lake

13. Vest Pocket Park

Main Street. Saranac Lake

14. Ward Plumadore

Broadway, Saranac Lake

15. William Morris Park

Depot Street, Saranac Lake

# **Tupper Lake**

16. Flanders Park

Martin Street, Tupper Lake

17. Little Logger Playground

Mill Street, Tupper Lake

18. Little Wolf Park

Little Wolf Road, Tupper Lake

19. Washington Street Park

Washington Street, Tupper Lake

#### **FULTON COUNTY**

#### **Amsterdam**

1. Kirk Douglas Park

1 Guy Park Avenue, Amsterdam

2. Perth Community Center Park

849 County Hwy 107, Amsterdam

#### **Broadalbin**

3. Kenside Park

W Main Street, Broadalbin

# Caroga

4. Glasgow Pond Trail

Glasgow Road, Caroga Lake, Caroga

5. Nine Corner Lake Trail

9 Corner Lake Trail, Caroga

## Gloversville

6. Myers Park

Myers Parkway, Gloversville

7. Spring Street Park

139 Spring Street, Gloversville

8. Trail Station Park

W Fulton Street, Gloversville

9. Veterans Park

256 Kingsboro Avenue, Gloversville

10. Wandel Park

14 Spring Street, Gloversville

11. Willie Wildlife Marsh

Willie Road, Gloversville

#### **Johnstown**

12. Sir William Johnson Park

123 W Main Street, Johnstown

# Mayfield

13. Mayfield Municipal Park

1 Pump House Road, Mayfield

#### **Northville**

14. Northville Lake Placid Trail Head

412 S Main Street, Northville

15. Northville Waterfront Park

412 S Main Street, Northville

#### **HAMILTON COUNTY**

#### **Indian Lake**

1. Blue Mountain Lake Memorial Park 227 County Road 19, Indian Lake

2. Byron Park 6259 Route 28, Indian Lake

#### Inlet

**3. Arrowhead Park** 160 State Route 28, Inlet

4. Fern Park9 Loomis Road, Inlet

# **Long Lake**

John Dillon Park2150 Tupper Road, Long Lake

#### **Piseco**

**6. Popular Point Day Use Area**County Route 24, Old Piseco Road, Piseco

# **Speculator**

7. Sacandaga Park and River Walk State Route 30, Speculator

8. Speculator Public Beach State Route 30, Speculator

#### **WARREN COUNTY**

#### **Athol**

1. Veterans Memorial Field 311 Athol Road, Athol

#### **Avon**

2. Papermill Park
Papermill Road, Avon

#### **Bolton**

**3. Rogers Memorial Park** 4922 Lake Shore Drive, Bolton

#### Chestertown

**4. Dynamite Hill Recreation Area** Dynamite Hill Road, Chestertown

#### **Glens Falls**

**5. Crandall Park** Fire Road, Glens Falls

**6. Glens Falls City Park**Maple Street, Glens Falls

7. Haviland's Cove
Bush Street, Glens Falls

**8. Montcalm Street Park** 74-84 Orville Street, Glens Falls

Murray Street Park
 Murray Street, Glens Falls

10. Sagamore Street Park 24 Sagamore Street, Glens Falls

# Hague

**11. Hague Town Beach Park** 9060 Lake Shore Drive, Hague

# **Lake George**

**12. Charles R Wood Park**17 W Brook Road, Lake George

**13. Lake George Recreation Park** 121 Transfer Road, Lake George

**14. Usher Park** 3836 NY-9L, Lake George

#### Lake Luzerne

**15. Benjamin C. Butler Pavilion Park** 248 Lake Avenue, Lake Luzerne

**16. Mill Park**Mill Street, Lake Luzerne

#### **North Creek**

17. North Creek Ski Bowl Town Park Ski Bowl Road, North Creek

18. Riverfront Park21 Railroad Place, North Creek

# Queensbury

19. Hovey Pond Park21 Lafayette Street, Queensbury

**20. Hudson River Park**Big Boom Road, Queensbury

# Warrensburg

**21. Calvin Engle Park**Water Street, Warrensburg

**22. Marcus Bruce Memorial Park** 67 Hudson Street, Warrensburg

**23. Warrensburg Historic Mills District Park** 180 River Street, Warrensburg

24. Warrensburg Recreation Field

3797 Main Street, Warrensburg

#### **WASHINGTON COUNTY**

# **Argyle**

 Argyle Community Recreational Area 53-55 Main Street, Argyle

# **Cambridge**

2. Cambridge Memorial Park

21 West Main Street, Cambridge

3. Cambridge Municipal Park

56 North Park Street, Cambridge

4. General F. Sherman Henry Memorial Park

Division Street, Cambridge

5. Lauderdale Park

2642 State Route 22, Cambridge

#### **Fort Ann**

6. Fort Ann Waterfront Park

85 Anne Street, Fort Ann

#### **Fort Edward**

7. Mullen Park

32 Mc Intyre Street, Fort Edward

8. Rogers Island Visitors Center

and Rogers Island Park

11 Dr. David Starbuck Lane, Fort Edward

9. Underwood Park & Fort Edward Yacht Basin

125-129 Broadway, Fort Edward

#### Granville

10. Veteran's Memorial Park

Quaker Street, Granville

#### Greenwich

11. Dorr Park

1 Cottage Street and Main Street, Greenwich

12. Gannon Park

14 Woodlawn Avenue, Greenwich

13. Hudson Riverside Park

5149 County Route 113, Greenwich

#### **Hebron**

**14.** Hebron United Presbyterian Church Playground 3157 County Route 30, Hebron

#### **Hudson Falls**

15. Grace Park

44 Wall Street, Hudson Falls

16. Moran Derby Park

50 Coleman Avenue, Hudson Falls

17. Murray Park

Main Street and Melbourne Avenue, Hudson Falls

# **Huletts Landing**

18. Huletts Park

6303 Sunset Bay Road, Huletts Landing

#### **Putnam**

19. Bob and Betty Cummings Memorial Park

754 Lower Road, Putnam

20. Gull Bay Beach

460 Gull Bay Beach Road, Putnam

#### Salem

21. Salem Community Park

89 Norwich Road, Salem

22. Shushan Memorial Park

County Route 61 and County Route 64, Salem

23. State Line Roadside Park

2132 State Route 313, Salem

#### **White Creek**

24. Ben Niles Memorial Recreation Field

Lincoln Hill Road, White Creek

# Whitehall

25. Leeming Jelliffe Nature Preserve

Bluff Head Road, Whitehall

26. Skenesborough & Riverside

**Veterans Memorial Parks** 

Skenesborough Drive, Whitehall

27. Whitehall Recreation Center and Park

28 Williams Street, Whitehall

To find Accessible Recreation Areas in NYS, please visit: dec.ny.gov/places-to-go/accessible-recreation/destinations

The Adirondack Rural Health Network is a program of Adirondack Health Institute (AHI) supported by the New York State Department of Health, Office of Health Systems Management, Division of Health Facility Planning, Charles D. Cook Office of Rural Health.