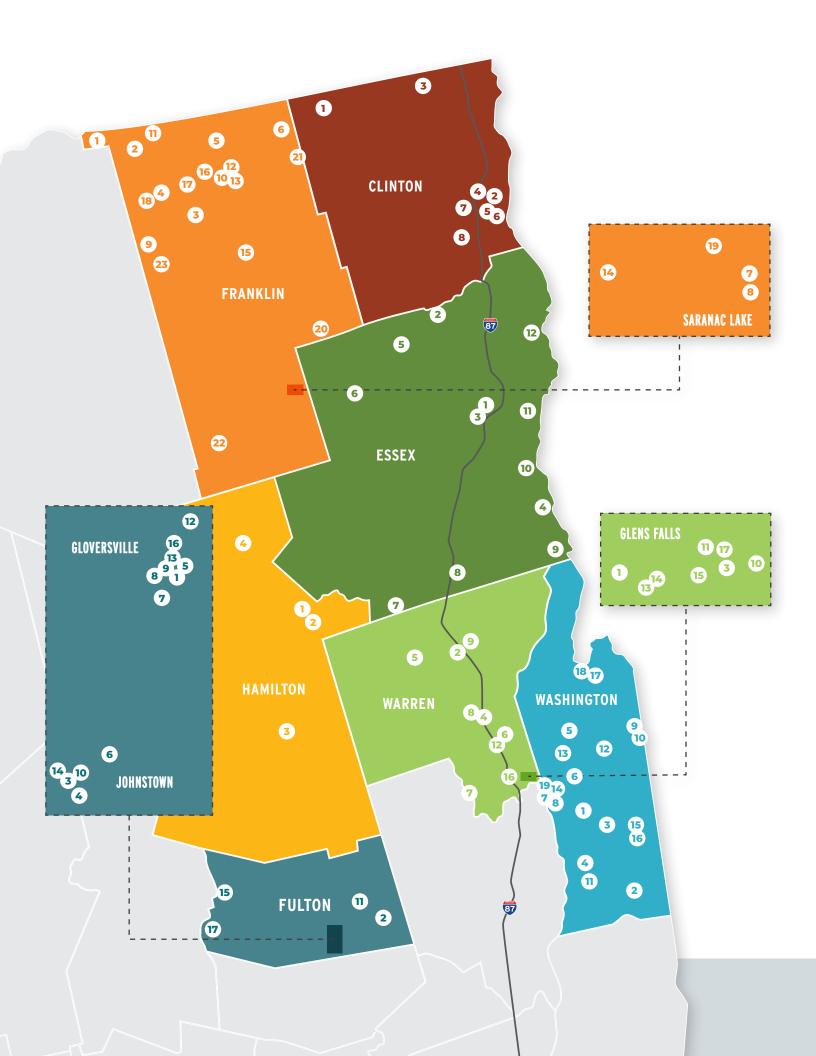

#### **CLINTON COUNTY**

Churubusco Outreach
 22 Smith St., Churubusco · 518-497-6053
 Mon - Fri: 8:30am-12:00pm

2. JCEO - Town of Plattsburgh Food Pantry

54 Margaret St., Plattsburgh · 518-561-6310

**Mon:** 1:00pm-3:30pm **Tues - Fri:** 12:00pm-3:30pm

3. Mooers Wesleyan Food Pantry

149 Maple St., Mooers · 518-298-2134

Tues: 9:00am-11:00am

4. Plattsburgh Interfaith Food Pantry - Plattburghs UMC

127 Beekman St., Plattsburgh · 518-562-3663 **Mon - Fri:** 9:00am-12:00pm

Fri: 4:00pm-6:00pm

5. Salvation Army - Plattsburgh Food Pantry 4804 S. Catherine St., Plattsburgh · 518-561-2951

**Mon - Fri:** 9am-1:00pm

6. Salvation Army - Plattsburgh Soup Kitchen 4804 S. Catherine St., Plattsburgh · 518-561-2951 Mon, Wed & Fri: 11:30am-1:00pm

7. St. Alexander's - St. Joseph's Soup Kitchen

1349 Military Turnpike, Plattsburgh · 518-563-6301 **Thurs:** 4:00pm-6:00pm

8. St. Augustine's Soup Kitchen

3030 Main Street, Peru · 518-643-2435

**Wed:** 4:30am-5:45pm

#### **ESSEX COUNTY**

Adirondack Community Action Program
 7572 Court St., Suite 2, Elizabethtown · 518-873-3207
 Mon - Fri: 8:00am-4:00pm

2. AuSable Forks

11 School Lane, AuSable Forks · 518-647-2201 Mon - Fri: 8:00am-4:00pm Please call ahead.

3. Community Food Shelf

20 William St., Elizabethtown • 518-873-6521 **Mon & Thur:** 5:00pm-7:00pm

4. CPHC Food Pantry

2679 Main St., Crown Point • 518-585-3761

Mon - Fri: 9:00am-3:00pm

5. Jay Wilmington Ecumenical Food Pantry
Whiteface United Methodist Church, 1169 Haselton

Rd., Wilmington · 518-946-7192 **Thur:** 4:00pm-6:00pm

6. Lake Placid Ecumenical Food Pantry

St. Agnes Church, 169 Hillcrest Ave, Lake Placid • 518-523-9620 **Fri:** 9:00am-12:00pm

7. Minerva Food Pantry

Community Center Basement, 5 Morse Memorial Highway, Minerva • 518-251-2869

**Tues:** 3:00pm-4:00pm

#### 8. Schroon Lake Food Pantry

1088 US Route 9, Schroon Lake · 518-524-4561 **Thur:** 10:00am-2:00pm

#### 9. Ticonderoga Food Pantry

First United Methodist Church, 1045 Wicker Street, Ticonderoga · 518-585-7995

Mon, Wed, & Fri: 11:00am-12:00pm

#### 10. Town of Moriah Food Pantry

St. Patrick's Church Hall, 18 St. Patrick's Place, Port Henry • 518-301-1102 Wed: 10:00am-12:00pm

#### 11. Westport Food Shelf

6605 Main St., Westport · 518-962-4448

Open by appointment only.

#### 12. Willsboro Food Shelf

Willsboro Visitor's Center, 3743 Main St., Willsboro • 518-963-8668

Mon & Thur: 5:00pm-7:00pm

Tues: 11:00am - 1:00pm

\*Open to Willsboro and Essex residents.

#### 1. Akwesasne Food Pantry

188 McGee Rd., Akwesasne • 518-358-4860 Open the 3rd Thursday of the month.

#### 2. Bombay Food Pantry

Bombay Town Garage, 50 County Route 4, Bombay · 518-521-4809 **Thurs:** 2:00pm-5:00pm

4th Thurs of each month Jan - Oct. 2nd Thurs of each month Nov & Dec.

#### 3. Brandon Wesleyan Food Pantry

Brandon Wesleyan Church, 121 Townhouse Rd., North Bangor • 518-353-1530 \*Please call for schedule.

#### 4. Brushton - Moira Food Pantry

St. Marys Church, 1347 Washington St., Brushton · 518-529-6688

Open 1:00pm-4:00pm the 2nd and 4th Monday of the month.

#### 5. Catholic Community Constable

9 Poplar St., Constable • 518-483-0236 Fri: 1:00pm-4:00pm

\*Deliveries are available once a month following the Malone delivery date and Thursday before pantry.

#### 6. Chateaugay Food Pantry

165 E. Main St., Chateaugay · 518-521-7664

Open 9:00am-10:30am and 5:00pm-7:00pm Tues or Wed once a month. \*Call for details on dates.

#### 7. Community Lunch Box - Saranac

St. Luke's Parish Hall, 136 Main St., Saranac Lake · 518-891-3605 Mon & Thur: 11:30am-12:30pm

#### 8. Community Supper - Soup Kitchen

63 Church St., Saranac Lake · 518-891-3473

Wed: 5:00pm-6:00pm

#### 9. Dickinson Food Pantry

Dickinson Town Office, 399 Akins Rd., Dickinson Center · 518-529-0463

Open 9:00am-12:00pm one Wed a month.

#### 10. First Baptist Church Malone Food Pantry

48 Harris Place, Malone · 518-483-0585

Open 10:00am-1:00pm one Friday a month and emergencies, if available.

#### 11. Fort Covington Helping Hands Food Pantry

7 Mill St., Fort Covington • 518-358-2873

Open 9:00am-10:00am and 6:00pm-7:00pm the 2nd and 4th Thursday of the month.

#### 12. Good Samaritan Food Pantry

St. Andre's Outreach Center, 12 Homestead Park, Malone · 518-483-1300

Mon-Thur: 10:00am-2:00pm

#### 13. JCEO - Clinton & Franklin Counties Pantry

17-19 Webster St., Malone · 518-483-7022

Mon & Fri: 8:00am-4:30pm **Tues:** 8:00am-5:00pm

#### 14. JCEO - Saranac Lake Food Pantry

79 Canaras Ave. Door 17. Saranac Lake · 518-897-1446 Mon-Fri: 8:30am-3:00pm

#### 15. JCEO - Duane Food Pantry

Duane Fire Department, Ole Route 99, Malone · 518-483-4369

Open 3:30pm-5:30pm the 3rd Thursday of the month.

#### 16. JCEO - Malone Food Pantry

43 Valco Dr., Malone • 518-319-4028

**Mon - Fri:** 7:30am-4:30pm

#### 17. Lifeway Neighborhood Food Pantry

2426 State Route 11, North Bangor • 518-319-0078 Fri: 12:00pm-3:00pm & 5:00pm-7:00pm

#### 18. Moira New Hope Food Pantry

Living Water Life Station Church, 98 State Route 95, Moira · 518-529-7726

Tues: 3:00pm-6:00pm

#### 19. Saranac Lake Interfaith Food Pantry

Back of Presbyterian Church, 57 Church St., Saranac Lake • 518-891-7325 **Sat:** 10:00am-12:00pm

#### 20. St. Paul's Assumption Vermontville

7 Cold Brook Rd., Vermontville • 518-891-1619 Open 3:00pm-5:00pm 2nd or 3rd Thursday of the month. \*Please call for exact dates.

#### 21. Town of Bellmont Food Pantry

Bellmont Town Hall, 9 Hill Rd., Brainardsville · 518-425-3461 Open 5:30pm-6:30pm 2nd or 3rd Thursday of the month. \*Call for dates.

#### 22. Tupper Lake Community Pantry

179 Lot #2 Demars Blvd, Tupper Lake • 518-359-3080 **Tues:** 9:00am-12:00pm **Thurs:** 1:00pm-4:00pm

\* C / / / /

\*www.facebook.com/tupperlakefoodpantry

#### 23. Waverly Food Pantry

26 N. River Rd. (St. Regis Falls Adult Center), St. Regis Falls · 518-856-9861 Open 9:30am-11:30am one Friday a month. \*Call for details.

#### 1. 1st Congregational UCC - Gloversville Food Pantry

31 E. Fulton St., Gloversville · 518-725-4304

Open 10:00am-11:00am last Saturday of the month.

#### 2. Broadalbin Ecumenical Food Pantry

65 N. Main St, Broadalbin • 518-810-1179 **Mon:** 3:30pm-5:00pm **Fri:** 9:30am-11:00am

Open 5:00pm-6:30pm 1st Tuesday of the month.

#### 3. Community Free Meals - NOAH

St. John's Episcopal Church, 1 N. Market St., Johnstown • 518-762-9210 **Sun:** 12:00pm-1:00pm

#### 4. First Presbyterian Church

37 S Market St, Johnstown • 518-762-8263 Open 11:00am-1:00pm 1st and last Saturday of the month.

#### 5. Foothills Council of Churches

17 Fremont St, Gloversville · 518-725-9611 **Mon - Thurs:** 9:00am-12:00pm

#### 6. Foothills Worship Center Food Pantry

Foothills Worship Center, 305 Jansen Ave., Johnstown • 518-725-9611 **Mon - Fri:** 8:30am-11:30am

#### 7. Friday's Table Church of Holy Spirit

153 S. Main St, Gloversville · 518-725-3143 **Fri:** 5:30pm-6:30pm. \*Takeout style meals provided.

#### 8. Fulmont - Gloversville Food Pantry

53 Church St., Gloversville • 518-725-7110 **Mon - Fri:** 8:30am-4:00pm

#### 9. Gloversville Free Methodist Food Pantry

33 Bleecker St., Gloversville · 518-725-2332 **Tues:** 4:00pm-6:00pm **Wed:** 9:00am-11:00am

\*Closed the week of the 2nd Thursday of the month.

#### 10. Johnstown Churches Council Food Pantry

26 N. Market St., Johnstown · 518-762-9210 **Wed:** 9:00am-12:00pm **Sat:** 10:00am-12:00pm

#### 11. Mayfield Central Food Pantry

Mayfield Central Presbyterian Church, 22 Main St., Mayfield · 518-661-6566 Open 12:00pm-3:00pm every other Tuesday.

#### 12. North Main St. United Methodist Church Pantry

320 N. Main St., Gloversville • 518-725-7323

Open 10:00am-1:00pm 3rd Monday of the month.

#### 13. Salvation Army - Gloversville Food Pantry

10 Spring St., Gloversville • 518-725-4119

Mon, Tues, & Thur: 10:30am-12:30pm; 4:30pm-5:00pm
\*Evenings are emergency only and partial bag.

#### 14. St. John's Episcopal Church

1 N Market St, Johnstown • 518-762-9210 **Wed:** 9:00am-12:00pm & 4:00pm-6:00pm

#### 15. Stratford Mobile Pantry

Town of Stratford Community Center, 120 Piseco Rd., Stratford · 315-717-6966 Open 10:00am-12:00pm 1st Wednesday of the month.

#### 16. The Gathering

14 Grand St., Gloversville • 518-725-7010 **Wed & Sat:** 11:00am-1:00pm

#### 17. United Methodist Church

Thurs: 3:00pm-4:30pm

21 Helmer Ave, Dolgeville · 315-429-7381

**Sat:** 9:00am as needed \*Open to Oppenheim-Ephratah – St. Johnsville School District.

#### 1. Community Action

13 E Main St, Indian Lake **Mon - Fri:** 8:00am-3:30pm

#### 2. Indian Lake NOC Food Pantry

Lake Theater Building, 6309 Main St., Indian Lake • 518-648-5911 **Mon - Fri:** 8:00am-3:30pm

#### 3. Loaves & Fishes Food Pantry

North Country Bible Fellowship, 132 Elm Lake Road, Speculator • 518-548-5777 **Fri:** 3:30pm-5:30pm

#### 4. Long Lake Wesleyan Church Food Pantry

Long Lake Wesleyan Church, 1120 Deerland Road, Long Lake · 518-624-2411 **Sat:** 9:00am-12:00pm

#### 1. Calvary Assembly of God Food Pantry

100 Sherman Ave., Glens Falls · 518-798-0850 **Tues:** 10:00am-1:00pm

#### 2. Chestertown Food Pantry

Municipal Center, 6307 Route 9, Chestertown • 518-494-2433 **Mon:** 10:00am-3:00pm

**Tues:** 10:00am-4:00pm **Wed:** 12:00pm-4:00pm

#### 3. Family Service Association

150 Warren St., Glens Falls • 518-793-0797 **Mon - Fri:** 9:00am-3:00pm

Please call ahead.

#### 4. First Presbyterian Church - Warrensburg Pantry

2 Stewart Farrar St., Warrensburg • 518-260-8534 Open every other Monday from 9am-12pm; alternate Mondays from 3pm-6pm.

#### 5. Johnsburg Food Pantry

2718 State Route 28, North Creek • 518-251-3481 Open 2:00pm-5:00pm 2nd and

4th Tuesday of the month.

#### 6. Lake George Food Pantry

Caldwell Presbyterian Church, 71 Montcalm St., Lake George • 518-668-2613

Open 5:30pm-7:00pm 1st Monday of the month. Open 8:00am-10:00am the 1st and 3rd Wednesday of the month. Delivery to homebound 9:30am-11:30am the 2nd and 4th Friday of the month.

#### 7. Maxfield Community Food Pantry

89 Bay Rd., Lake Luzerne • 518-696-4979

Mon & Wed: 1:00pm-4:00pm Tues: 6:00pm-8:00pm Thur & Fri: 9:00am-12:00pm

#### 8. North Country Ministries

3933 Main St., Warrensburg • 518-623-2829

Wed: 1:00pm-3:00pm

\*www.facebook.com/NCMHope

#### 9. North Country Minitries - Brant Lake Pantry

Brant Lake YMCA, 148 Tannery Rd.,

Brant Lake • 518-623-2829 **Wed:** 10:00am-12:00pm

\*www.facebook.com/NCMHope

#### 10. Open Door Food Pantry

226 Warren St., Glens Falls • 518-792-5900 x250

Mon & Wed: 1:00pm-5:00pm

Fri: 9:00am-12:00pm

\*www.opendoor-ny.org/need-help

#### 11. Open Door Soup Kitchen

47 Lawrence St., Glens Falls • 518-792-5900

**Mon - Fri:** 7:30am-8:30am, 11:30am-12:30pm

& 4:30pm-5:30pm **Sat:** 11:30am-12:30pm

\*www.opendoor-ny.org/need-help

#### 12. Sacred Heart Food Pantry

50 Mohican St., Lake George · 518-668-2046

Open 12:00pm-3:00pm 1st and 3rd Friday of the month.

#### 13. Salvation Army - Glens Falls Food Pantry

37 Broad St., Glens Falls · 518-792-1960

**Mon - Fri:** 9:00am-12:00pm & 1:00pm-4:00pm

\*By Appointment Only.

#### 14. Salvation Army - Glens Falls Soup Kitchen

37 Broad St., Glens Falls • 518-792-1960

**Tues:** 5:00pm-6:00pm

#### 15. St. Mary's Food Pantry - Glens Falls

62 Warren St., Glens Falls • 518-792-0989

Fri: 9:00am-1:00pm

\*www.stmarysglensfalls.org/food-pantry

#### 16. United Methodist Church of Queensbury Pantry

460 Aviation Rd., Queensbury • 518-793-9728

**Tues & Thur:** 9:30am-11:30am **Wed:** 4:30pm-6:00pm

**Sat:** 9:00am-11:00am

Closed first week of the month! Start on the 2nd Tuesday of the month. Serve 2nd, 3rd, and 4th Tuesdays and Wednesdays of the month, 2nd and

#### 17. Warren - Hamilton ACEO

190 Maple St., Glens Falls • 518-793-0636

Mon - Fri: 8:00am-4:30pm

#### 1. Argyle Presbyterian Food Pantry

48 Main St., Argyle · 518-638-8072

Sat: 10:00am-12:00pm

#### 2. Cambridge Food Pantry

59 S. Park St., Cambridge • 518-677-7172

**Wed:** 1:00pm-3:00pm **Fri:** 5:00pm-7:00pm **Sat:** 11:00am-1:00pm

#### 3. Comfort Food Community Food Pantry - Cossayuna

21 Bunker Hill Rd., Cossayuna • 518-746-4118

Tues: 3:30pm-5:30pm

\*www.comfortfoodcommunity.org/food-pantry

#### 4. Comfort Food Community Food Pantry - Greenwich

2530 Route 40, Greenwich · 518-746-4118

Mon: 4:00pm-7:00pm

**Wed:** 9:00am-11:00am & 4:00pm-7:00pm \*www.comfortfoodcommunity.org/food-pantry

#### 5. Cornerstone Bible Church Food Pantry

59 South Bay Rd, Fort Ann · 518-336-5994

Sat: 9:00am-12:00pm

\*Also open by appointment.

#### 6. Cornerstone Outreach Center Food Pantry

1767 State Route 196, Fort Edward • 518-808-7040

Tues: 10:00am-1:00pm

\*www.facebook.com/SoupKitchenandFoodPantry

#### 7. Doreen's Soup Kitchen

Hudson Falls Methodist Church, 227 Main St., Hudson Falls • 518-7474-9042

\*Available once per month and by appointment only

#### 8. Fort Edward Community Food Pantry

Village Baptist Church, 131 Broadway,

Fort Edward • 518-747-5939

Tues, Thur & Sat: 4:00pm-7:00pm

\*Please call for an appointment.

### 9. Granville Area Food Pantry and Community Services

3 Morrison Ave, Granville · 518-955-5551

Sat: 9:00am-10:30am

#### **10.** Granville Ecumenical Food Pantry

St. Mary's Church Rectory, 23 Bulkley Ave,

Granville • 518-642-1262 **Sat:** 9:00am-11:00am \*Limited availability

#### 11. Greenwich Food Pantry

31 Hill St, Greenwich · 518-530-9299 **Wed:** 9:00am-11:00am, 5:00pm-7:00pm

#### 12. Hartford Food Pantry

Hartford Yoked Parish, 56 Hartford Main St.,

Hartford • 518-469-3162

Open 9:00am-10:30am every other

Saturday. \*Call for dates.

#### 13. Kingsbury SDA Church Food Pantry

3991 State Route 4, Hudson Falls · 518-747-2871 Open 1:30pm-2:30pm last Saturday of the month.

#### 14. L.E.A.P

383 Broadway, Fort Edward • 518-746-2390

Mon, Wed & Fri: 8:30am-3:30pm

\*www.leapservices.org/assistance/food-pantrycommunity-garden/

\*Call for Appointment.

#### 15. Salem Food Pantry

32 East Broadway, Salem · 518-222-5638

Sat: 9:30am-11:30am

\*Also open by appointment.

#### 16. Salem United Presbyterian Church Food Pantry

13 West Broadway, Salem · 518-552-4146

**Sat:** 9:30am-11:30am

\*Limited to once a month

#### 17. Whitehall UMC Food Shelf

Whitehall Methodist Church, 56 Greenmount Cemetery Lane, Whitehall • 518-299-9040

Sat: 12:00pm-3:00pm

\*Email: whumcthriftandfood56@gmail.com

#### 18. Whitehall Community Food Pantry

151 Broadway, Whitehall •

518-499-2039

**Thur:** 12:00pm-2:00pm

#### 19. Zion Episcopal Church

224 Main St., Hudson Falls · 518-747-6514

**Thurs:** 3:00pm-5:00pm

\*If food is needed outside of pantry hours, call the

office between 10:00am and 3:00pm.

The Adirondack Rural Health Network is a program of Adirondack Health Institute (AHI) supported by the New York State Department of Health, Office of Health Systems Management, Division of Health Facility Planning, Charles D. Cook Office of Rural Health.